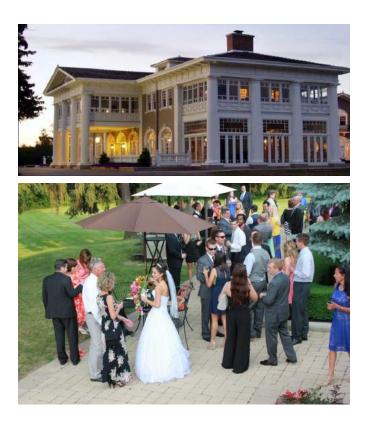

#### FACTS ON LEHMANN MANSION

- Built in 1912
- Restored by Village in 2001
- Capacity of up to 300 guests
- Highly rated by top websites:
  - The Knot: 4.9/5 STARS
  - WeddingWire: 4.8/5 STARS

Village of Lake Villa

- Yelp: 5/5 STARS
- Facebook: 4.7/5 STARS
- Google: 4.8/5 STARS