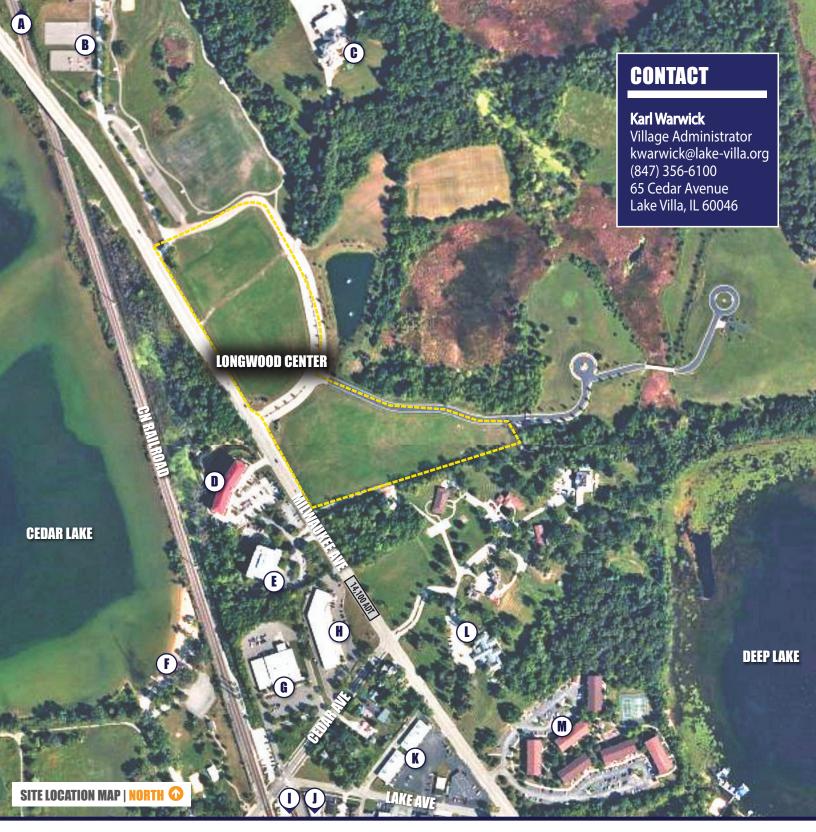

# Longwood Center Destination Cluster Join Unique Regional Attractions

Located on Route 83 (Milwaukee Avenue), adjacent to Lehmann Mansion events and wedding venue and Loffredo Park, just south of Nielsen Enterprises Marine Center and luxury lakefront residential lots on Deep Lake, this property offers an opportunity to add entertainment, restaurants, lodging, or shopping to this regional destination.

Totaling more than 14 acres, a mix of uses on various sized lots could locate on this property. The Village Board recently revised its planned unit development process to ease approvals for creative projects developed on properties like Longwood Center. With more than 700,000 people living within a quick 30-minute drive, this property is a unique opportunity to locate retail or service businesses.

#### **AMENITIES**

- A Nielsen Enterprises Marine Center
- **B** Frank M. Loffredo Park
- C Lehmann Mansion
- **D** Lakewood Tower
- E Cedar Village Apartments
- **F** Lehmann Park + Beach
- **G** Post Office

- H Crossings Plaza Retail Center
- I Downtown Businesses
- **J** Metra Station
- K Nielsen Plaza Retail Center
- L Kids Hope United
- **M** Deep Lake Apartments