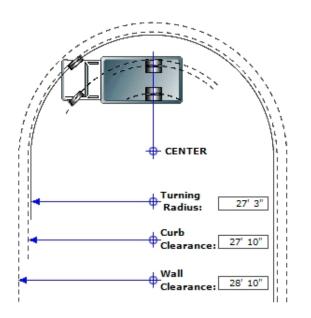

#### e. <u>Approval</u>: Purchase Order for an International Dump Truck

Staff Contact: Ryan Horton, Superintendent of Public Works

Public Works is seeking authorization to order a 2025 International MV607 Cab & Chassis Truck from Rush International Truck. In July 2023, staff had issued a PO for a 2025 Western Star through Lindco Equipment Sales. Should the Board decide to authorize the authorize the Purchase Order for the 2025 International, staff would cancel the existing Purchase Order through Lindco. Canceling the Purchase Order has no ramifications or cancellation fees as they have another municipality ready to take the existing order. The cost of the Western Star Cab & Chassis is \$126,761.00.

The 2025 International MV607 is scheduled to be built in the second quarter of 2024 and would be delivered by the upcoming snow season. The International is available for lease with upfit fully included. The cost of the cab and chassis for the International MV is \$96,377.00.

Public Works' aging fleet is in need of updating, with the oldest truck, a 1997 International Dump Truck, due to be replaced in spring of 2024. This vehicle is intended to replace a 1998 International plow/dump truck. International Trucks currently make up 100% of the existing HD fleet. With International trucks slowly becoming available, the goal is to keep all the same fleet as advised by the Village's fleet mechanic.

Rush Truck has an order slot available for a 2025 International MV 607 to be built 2nd Qtr. Of 2024, his truck then would go for upfit, anticipating it to be in service by winter of 2024/2025. Moving forward staff is looking to replace one 5-yard dump truck each year through 2029 with 2 replacements in 2027.