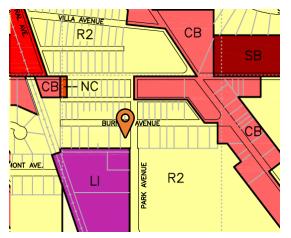

#### d. <u>Ordinance 2024-02-03</u>: An Ordinance Denying Zoning Variations Relative to the Property Located at 229 Burnett Avenue

Staff Contact: Jake Litz, Assistant to the Village Administrator

The Village Board will consider Ordinance 2024-01-04 denying zoning variations for the property located at 229 Burnett Avenue. During the January 18, 2024 Zoning Board of Appeals (ZBA) meeting, a public hearing was held to hear testimony and deliberate on a request from the property owner to be granted relief from the Zoning Code to add an additional employee at a home occupation.

Village staff did not receive any correspondence from neighboring property owners relative to the request, but a few did participate in the public hearing and expressed their opinions on the variation request. Public testimony provided during the hearing was limited to general questions and concerns over the parking of vehicles and additional foot traffic.

After closing the of the public hearing, the ZBA voted on the variation sought by the Petitioner. The Zoning Board did not have a positive recommendation of the request as the vote was split 3-3. The Village Board may consider the following options: 1) approve the Zoning Board of Appeals recommendation as presented, 2) overturn the Zoning Board of Appeals recommendation and approve the zoning variation request, or 3) remand the request back to the Zoning Board of Appeals for further deliberation.

Because the Zoning Board of Appeals did not provide a positive recommendation, the Village Board would need four affirmative votes by the Trustees in order to overturn the Zoning Board of Appeals recommendation. Attached are the items provided to the Zoning Board of Appeals.

<u>Suggested Motion</u>: Motion to approve Ordinance 2024-02-03 Denying Zoning Variations Relative to the Property Located at 229 Burnett Avenue