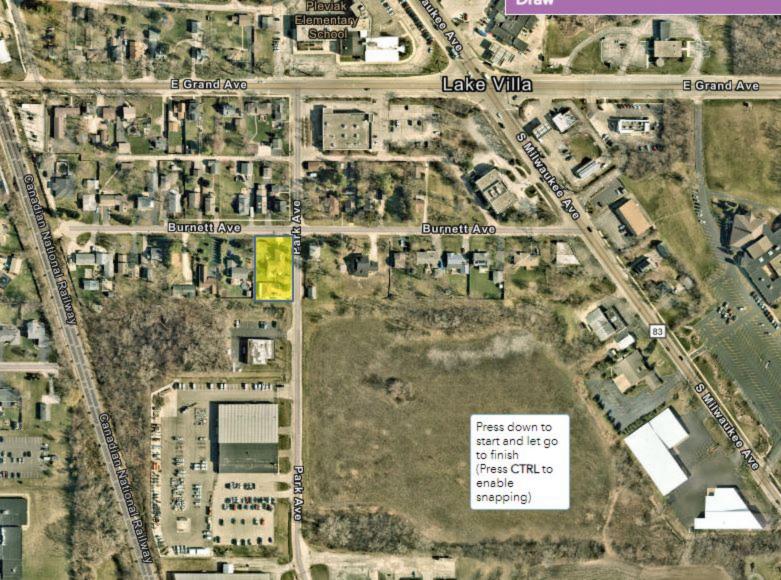

#### d. <u>Ordinance 2024-02-03</u>: An Ordinance Denying Zoning Variations Relative to the Property Located at 229 Burnett Avenue

Staff Contact: Jake Litz, Assistant to the Village Administrator

The Village Board will consider Ordinance 2024-01-04 denying zoning variations for the property located at 229 Burnett Avenue. During the January 18, 2024 Zoning Board of Appeals (ZBA) meeting, a public hearing was held to hear testimony and deliberate on a request from the property owner to be granted relief from the Zoning Code to add an additional employee at a home occupation.

Village staff did not receive any correspondence from neighboring property owners relative to the request, but a few did participate in the public hearing and expressed their opinions on the variation request. Public testimony provided during the hearing was limited to general questions and concerns over the parking of vehicles and additional foot traffic.

After closing the of the public hearing, the ZBA voted on the variation sought by the Petitioner. The Zoning Board did not have a positive recommendation of the request as the vote was split 3-3. The Village Board may consider the following options: 1) approve the Zoning Board of Appeals recommendation as presented, 2) overturn the Zoning Board of Appeals recommendation and approve the zoning variation request, or 3) remand the request back to the Zoning Board of Appeals for further deliberation.

Because the Zoning Board of Appeals did not provide a positive recommendation, the Village Board would need four affirmative votes by the Trustees in order to overturn the Zoning Board of Appeals recommendation. Attached are the items provided to the Zoning Board of Appeals.

<u>Suggested Motion</u>: Motion to approve Ordinance 2024-02-03 Denying Zoning Variations Relative to the Property Located at 229 Burnett Avenue