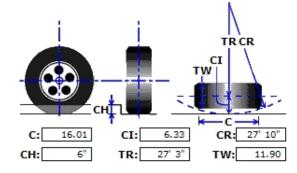

#### e. <u>Approval</u>: Purchase Order for an International Dump Truck

Staff Contact: Ryan Horton, Superintendent of Public Works

Public Works is seeking authorization to order a 2025 International MV607 Cab & Chassis Truck from Rush International Truck. In July 2023, staff had issued a PO for a 2025 Western Star through Lindco Equipment Sales. Should the Board decide to authorize the authorize the Purchase Order for the 2025 International, staff would cancel the existing Purchase Order through Lindco. Canceling the Purchase Order has no ramifications or cancellation fees as they have another municipality ready to take the existing order. The cost of the Western Star Cab & Chassis is \$126,761.00.

The 2025 International MV607 is scheduled to be built in the second quarter of 2024 and would be delivered by the upcoming snow season. The International is available for lease with upfit fully included. The cost of the cab and chassis for the International MV is \$96,377.00.

Public Works' aging fleet is in need of updating, with the oldest truck, a 1997 International Dump Truck, due to be replaced in spring of 2024. This vehicle is intended to replace a 1998 International plow/dump truck. International Trucks currently make up 100% of the existing HD fleet. With International trucks slowly becoming available, the goal is to keep all the same fleet as advised by the Village's fleet mechanic.

Rush Truck has an order slot available for a 2025 International MV 607 to be built 2nd Qtr. Of 2024, his truck then would go for upfit, anticipating it to be in service by winter of 2024/2025. Moving forward staff is looking to replace one 5-yard dump truck each year through 2029 with 2 replacements in 2027.